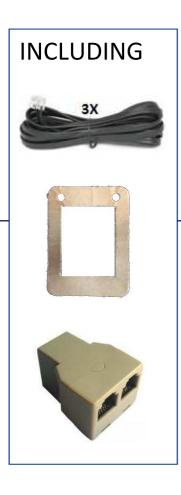

## **TECHNICALL**

- Including microphone
- Including speaker
- Including function "END OF ALARM"
- Plug & Play
- Including cable 0,5m
- Including cable 2m
- Including cable 4m
- Including 3-way splitter
- Including industrial tape
- Enclosure: Plastic ABS
- Size: BxHxD= 77x100x25mm
- Article number set: RK-2006

The alarm button set consists two buttons (on and below the elevator cabin) and comes including 3x Plug & Play connection cables, 2x double-sided mounting tape and 1x 3-way splitter.

DURABLE AND MAINTENANCE FREE