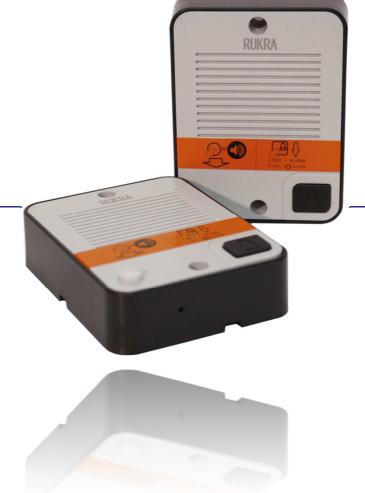

## **RUKRA ALARM BUTTONS**

The RUKRA alarm pushbuttons have got a speaker and a microphone. The microphone is always active during a call, the speaker is only active while pressing the white button.

The black alarm button must be pressed for 2 seconds to make an emergency alarm call.

**End of alarm:** The black alarm button has besides making an emergency alarm call even the additional function "end of alarm". Keeps the alarm button ± 8 seconds and the "end of alarm" call will be send to the RUKRA Web-based Call Center.